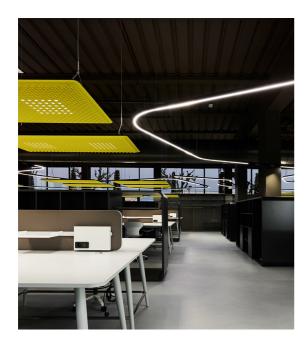

Artemide illuminates Giuntini office workspaces with a stunning, tailor-made configuration of **A.24 system** that freely and seamlessly runs through the environment, providing general lighting to this elegant open space.

Directly above the work tables, on the other hand, there are suspended **Eggboard**: with their dual function of lamps and sound-absorbing panels, they ensure perfect light on the worktop and an excellent sound level of the environment. Artemide once again delivers a sophisticated and effective lighting solution, to highlight the charm of these spaces without giving up functionality.