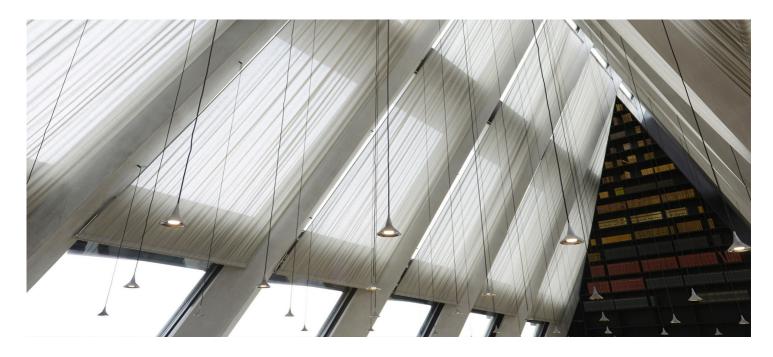

Demetra - Naoto Fukasawa

In the library on the top floor, the lighting project finds its maximum expression in terms of emotion and scenic perception of space, dialoguing with the large windows that characterize the structure of the building.

A regular waterfall of more than 100 Unterlinden lightly animates the space.

A special version of Unterlinden table, specially designed for reading stations, anticipates the evolution of this family of lights: a project much appreciated for its minimalist aesthetics combined with a strong material characterization and a high technical lighting value, perfect to be declined in different versions.  With Herzog & De Meuron continues the intense collaboration between the leading lighting design company and great architects

Unterlinden Suspension - Herzog & De Meuron

Conference Hall

Picto 125 High Flux - Studio Artemide

Special version of Ourea