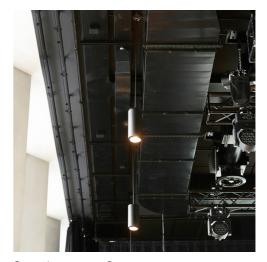

## Fondazione Feltrinelli

↗ Milan, Italy

Año / 2016
Categoría / Office
Autor / Herzog & De Meuron

Main facade

Artemide illuminates the new headquarters of Fondazione Feltrinelli in Porta Volta, Milan, designed by the prestigious architectural studio Herzog & De Meuron. For each of the five floors of the building Artemide has developed specific lighting solutions capable of dialoguing with the architecture and the different uses of the spaces: flexible, dynamic proposals capable of defining the environments at different times of the day, ensuring high technical performance and pleasant lighting atmospheres.

In the third and fourth floor office environments, the Algoritmo system, integrating with the architecture, defines a uniform illuminance perfect for workspaces where each workstation is also supported by Demetra task light table.