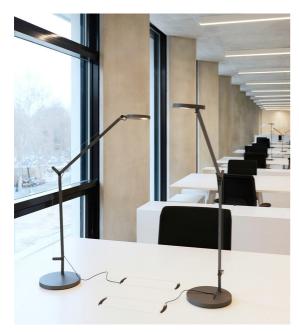

In the third and fourth floor office environments, the Algoritmo system, integrating with the architecture, defines a uniform illuminance perfect for workspaces where each workstation is also supported by Demetra task light table.

Demetra - Naoto Fukasawa

In the library on the top floor, the lighting project finds its maximum expression in terms of emotion and scenic perception of space, dialoguing with the large windows that characterize the structure of the building.