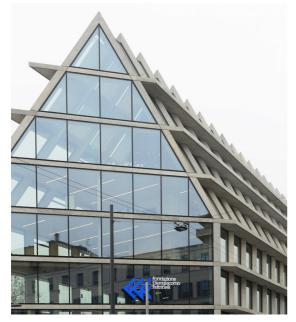

## Fondazione Feltrinelli

↗ Milan, Italy

Año / 2016
Categoría / Office
Autor / Herzog & De Meuron

Main facade

Artemide illuminates the new headquarters of Fondazione Feltrinelli in Porta Volta, Milan, designed by the prestigious architectural studio Herzog & De Meuron. For each of the five floors of the building Artemide has developed specific lighting solutions capable of dialoguing with the architecture and the different uses of the spaces: flexible, dynamic proposals capable of defining the environments at different times of the day, ensuring high technical performance and pleasant lighting atmospheres.