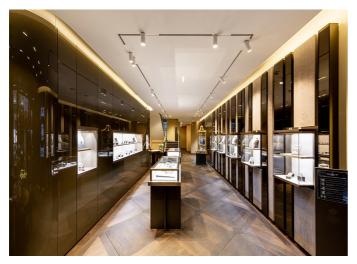

## Buccellati

→ London, UK

Año / 2020 Categoría / Retail Autor / Studio Quadrilatero + Ink Associates Foto / Amphytype

A.24 System + Vector Magnetic | Sharp Recessed - Carlotta de Bevilacqua

A.24 System + Vector Magnetic - Carlotta de Bevilacqua

Artemide lit up the London boutique with A.24 System, an open platform that can manage multiple lighting tools to achieve seamless integration into the space, and furthermore allowing the designer to apply the correct typology and dose of light where appropriate.

A.24 System + Vector Magnetic - Carlotta de Bevilacqua

A.24 System + Vector Magnetic | Sharp Recessed - Carlotta de Bevilacqua

A.24 Magnetic + Vector Spot - Carlotta de Bevilacqua

A.24 System + Vector Magnetic - Carlotta de Bevilacqua