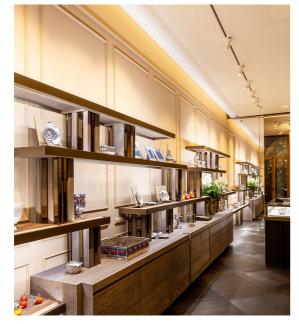

## Buccellati

→ London, UK

Año / 2020 Categoría / Retail Autor / Studio Quadrilatero + Ink Associates Foto / Amphytype

A.24 System + Vector Magnetic | Sharp Recessed - Carlotta de Bevilacqua

A.24 System + Vector Magnetic - Carlotta de Bevilacqua

Artemide lit up the London boutique with A.24 System, an open platform that can manage multiple lighting tools to achieve seamless integration into the space, and furthermore allowing the designer to apply the correct typology and dose of light where appropriate.

A.24 System + Vector Magnetic - Carlotta de Bevilacqua

A.24 System + Vector Magnetic | Sharp Recessed - Carlotta de Bevilacqua

A.24 Magnetic + Vector Spot - Carlotta de Bevilacqua

A.24 System + Vector Magnetic - Carlotta de Bevilacqua