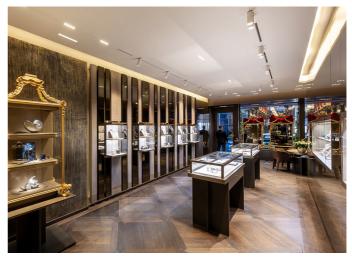

Artemide lit up the London boutique with A.24 System, an open platform that can manage multiple lighting tools to achieve seamless integration into the space, and furthermore allowing the designer to apply the correct typology and dose of light where appropriate.

A.24 System + Vector Magnetic - Carlotta de Bevilacqua

A.24 System + Vector Magnetic | Sharp Recessed - Carlotta de Bevilacqua

A.24 Magnetic + Vector Spot - Carlotta de Bevilacqua

A.24 System + Vector Magnetic - Carlotta de Bevilacqua