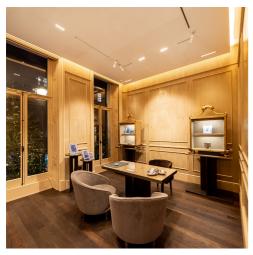

Artemide lit up the London boutique with A.24 System, an open platform that can manage multiple lighting tools to achieve seamless integration into the space, and furthermore allowing the designer to apply the correct typology and dose of light where appropriate.

A.24 System + Vector Magnetic - Carlotta de Bevilacqua

A.24 System + Vector Magnetic | Sharp Recessed - Carlotta de Bevilacqua

A.24 Magnetic + Vector Spot - Carlotta de Bevilacqua

A.24 System + Vector Magnetic - Carlotta de Bevilacqua