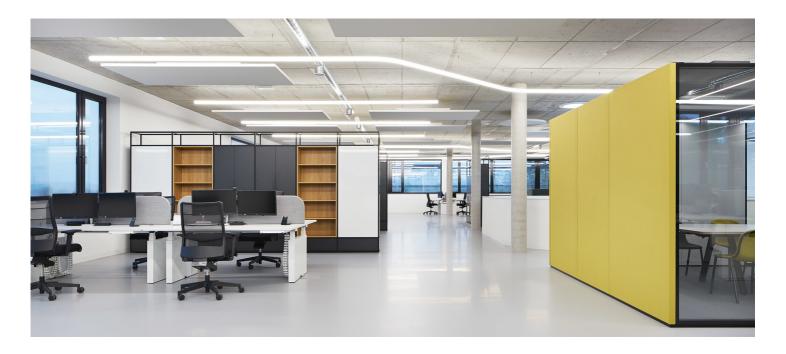

CML Europe, market leaders in circuit boards for the automotive industries, built a new headquarters in Palmbach near Karlsruhe. The objective of the lighting design was to reflect the DNA of the company in accordance with the overall architecture. The circuit boards could be reconstructed perfectly with the DALI controlled Alphabet of Light system and ideally fit in the innovative architecture at the same time.