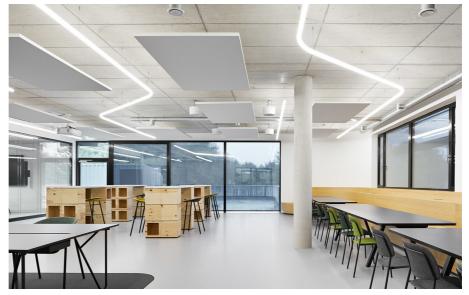

CML Europe, market leaders in circuit boards for the automotive industries, built a new headquarters in Palmbach near Karlsruhe. The objective of the lighting design was to reflect the DNA of the company in accordance with the overall architecture. The circuit boards could be reconstructed perfectly with the DALI controlled Alphabet of Light system and ideally fit in the innovative architecture at the same time.