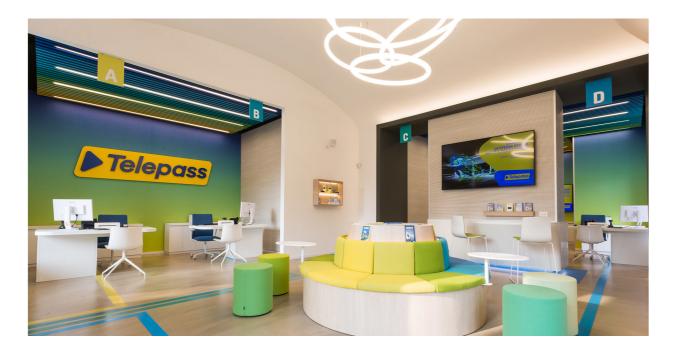

## **Telepass Store**

↗ Turin, Italy

Año / 2021
Categoría / Retail
Autor / Arch. Davide Cumini
Foto / Claudia Callegari

The project was born inside a historical building in the center of Turin, the structure of the building needed a highly conservative restoration that would enhance the internal architectural volumes of the space. The layout consequently takes up and preserves the

internal divisions highlighting the high vaults that overlook the various rooms.

We reserve the right to change our product specifications. — Last update: June 2024 Please visit www.artemide.com for the latest product information

In the entrance hall of the store the vault is dressed only with a composition of Alphabet of Light that recreate a unique contemporary and minimal suspension. This is a reminder of the nature of Telepass itself, which fits in with an interesting dialectical relationship within the historical space, given the technological nature of the services offered.