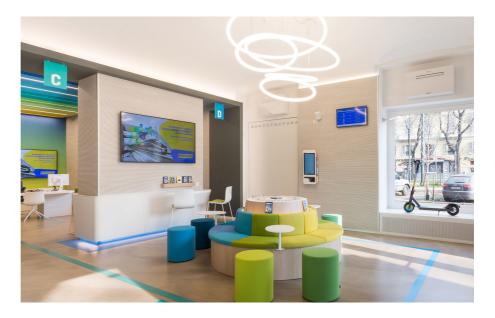

In the entrance hall of the store the vault is dressed only with a composition of Alphabet of Light that recreate a unique contemporary and minimal suspension. This is a reminder of the nature of Telepass itself, which fits in with an interesting dialectical relationship within the historical space, given the technological nature of the services offered.