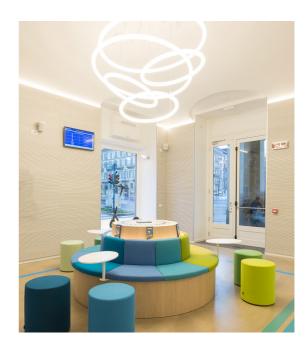

In the entrance hall of the store the vault is dressed only with a composition of Alphabet of Light that recreate a unique contemporary and minimal suspension. This is a reminder of the nature of Telepass itself, which fits in with an interesting dialectical relationship within the historical space, given the technological nature of the services offered.