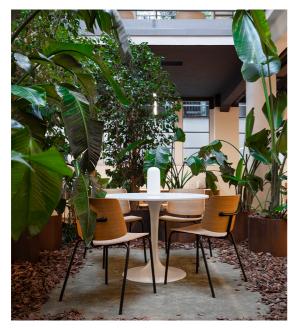

## MC A Offices

Año / 2021 Categoría / Office Autor / MC A Foto / Giacomo Fausti

Alphabet of Light System - BIG

MC A - Mario Cucinella Architects has inaugurated its new Milanese offices in via Poma 52: 800 square metres on three levels, in a former factory from the 1930s, the external façade of which has been maintained and the interiors totally redeveloped.

The opening of the new offices is a confirmation of the importance that the City has always had for the Studio. The interiors of the offices are characterized by balconies that overlook a central void sky-ground that from level -1 reaches, thanks to the large skylight, the garden terrace, each of these floors is illuminated with Artemide products.