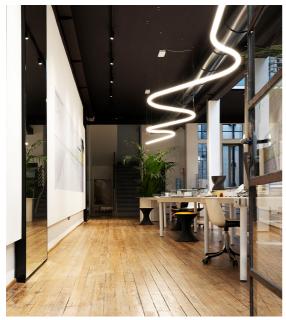

## MC A Offices

Año / 2021 Categoría / Office Autor / MC A Foto / Giacomo Fausti

Alphabet of Light System - BIG

MC A - Mario Cucinella Architects has inaugurated its new Milanese offices in via Poma 52: 800 square metres on three levels, in a former factory from the 1930s, the external façade of which has been maintained and the interiors totally redeveloped.

The opening of the new offices is a confirmation of the importance that the City has always had for the Studio. The interiors of the offices are characterized by balconies that overlook a central void sky-ground that from level -1 reaches, thanks to the large skylight, the garden terrace, each of these floors is illuminated with Artemide products.