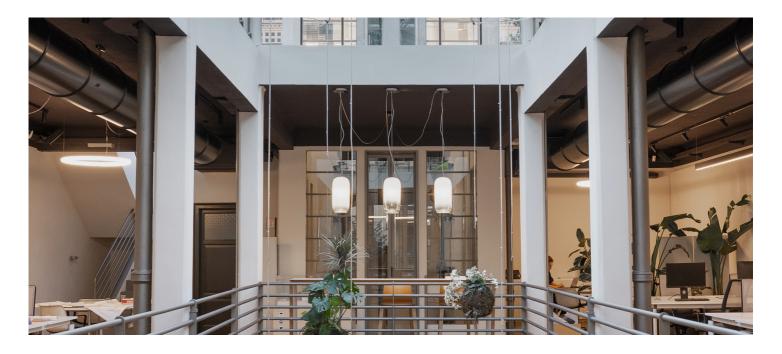

## MC A Offices

Año / 2021 Categoría / Office Autor / MC A Foto / Giacomo Fausti

Alphabet of Light System - BIG

MC A - Mario Cucinella Architects has inaugurated its new Milanese offices in via Poma 52: 800 square metres on three levels, in a former factory from the 1930s, the external façade of which has been maintained and the interiors totally redeveloped.

The opening of the new offices is a confirmation of the importance that the City has always had for the Studio. The interiors of the offices are characterized by balconies that overlook a central void sky-ground that from level -1 reaches, thanks to the large skylight, the garden terrace, each of these floors is illuminated with Artemide products.