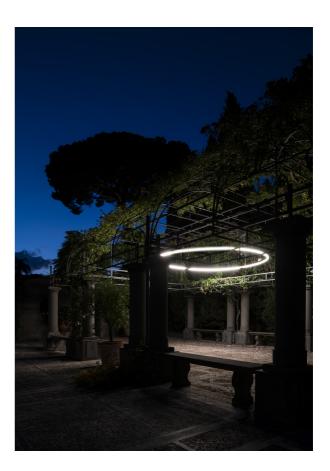

## Honourable Mention for La Linea

La Linea is a flexible tube of light capable to freely twist and turn in space according to undefined geometries. It easily fits into indoor and outdoor spaces with fixing elements that disappear into the cross section, allowing countless applications in a broad variety of locations thanks to an unprecedented combination of factors including light quality, IP protection grade and flexibility.