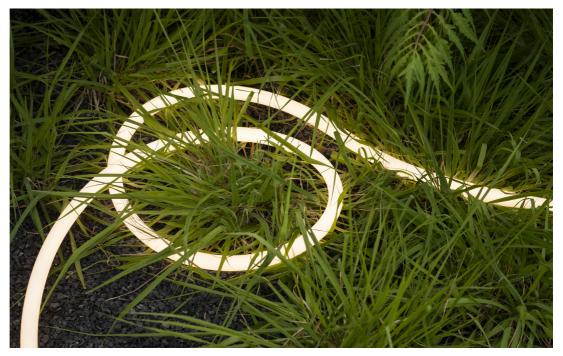

## Honourable Mention for La Linea

La Linea is a flexible tube of light capable to freely twist and turn in space according to undefined geometries. It easily fits into indoor and outdoor spaces with fixing elements that disappear into the cross section, allowing countless applications in a broad variety of locations thanks to an unprecedented combination of factors including light quality, IP protection grade and flexibility.