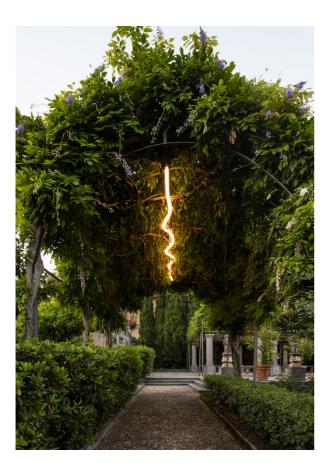

## Honourable Mention for La Linea

La Linea is a flexible tube of light capable to freely twist and turn in space according to undefined geometries. It easily fits into indoor and outdoor spaces with fixing elements that disappear into the cross section, allowing countless applications in a broad variety of locations thanks to an unprecedented combination of factors including light quality, IP protection grade and flexibility.