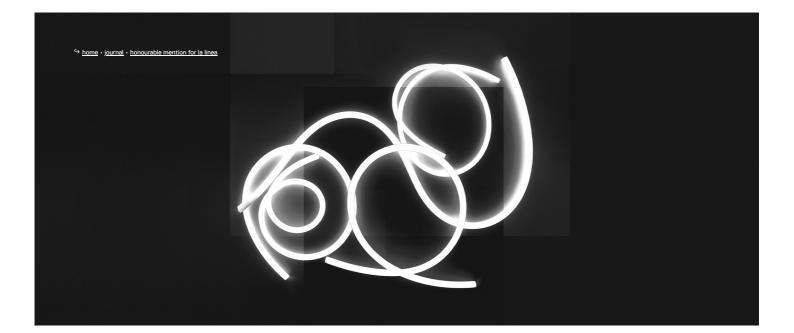

## Honourable Mention for La Linea

La Linea is a flexible tube of light capable to freely twist and turn in space according to undefined geometries. It easily fits into indoor and outdoor spaces with fixing elements that disappear into the cross section, allowing countless applications in a broad variety of locations thanks to an unprecedented combination of factors including light quality, IP protection grade and flexibility.

## Artemide

We are proud to announce that La Linea, designed by BIG, has been awarded with the Menzione d'Onore at the XXVII edition of the Compasso d'Oro.