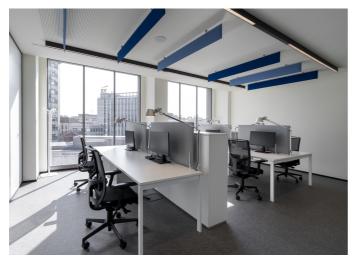

Tolomeo - Michele De Lucchi & Giancarlo Fassina | A.39 - Carlotta de Bevilacqua

A.39 Controlled Emission - Carlotta de Bevilacqua

The design of the interior spaces of the new AMCO offices in Milan, followed by Progetto CMR, is conceived to meet the needs of the continuous evolution of AMCO in a scalable and sustainable way; it is based on a desk-sharing model that allows to operate in an agile way. On each floor there are areas for collaboration and concentration such as focus rooms, phone booths, meeting rooms, lounges and break areas for informal meetings.

The entire building was lit with Artemide products including Discovery Vertical, A.39, Eggboard and Sharp.

Tolomeo - Michele De Lucchi & Giancarlo Fassina | A.39 - Carlotta de Bevilacqua

Tolomeo - Michele De Lucchi & Giancarlo Fassina | A.39 - Carlotta de Bevilacqua