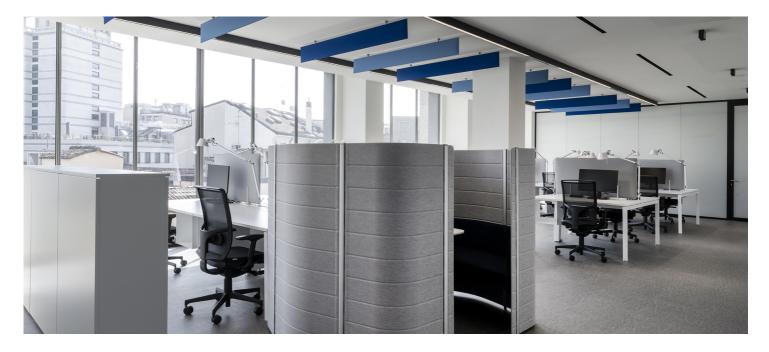

## **AMCO Offices**

↗ Milan, Italy

Année / 2022
Catégorie / Office
Auteur / Progetto CMR
Photo / Andrea Martiradonna

A.39 Controlled Emission - Carlotta de Bevilacqua

Eggboard - Progetto CMR - Giacobone & Roj

Tolomeo - Michele De Lucchi & Giancarlo Fassina | A.39 - Carlotta de Bevilacqua

A.39 Controlled Emission - Carlotta de Bevilacqua

The design of the interior spaces of the new AMCO offices in Milan, followed by Progetto CMR, is conceived to meet the needs of the continuous evolution of AMCO in a scalable and sustainable way; it is based on a desk-sharing model that allows to operate in an agile way. On each floor there are areas for collaboration and concentration such as focus rooms, phone booths, meeting rooms, lounges and break areas for informal meetings.

The entire building was lit with Artemide products including Discovery Vertical, A.39, Eggboard and Sharp.

Tolomeo - Michele De Lucchi & Giancarlo Fassina | A.39 - Carlotta de Bevilacqua

Tolomeo - Michele De Lucchi & Giancarlo Fassina | A.39 - Carlotta de Bevilacqua