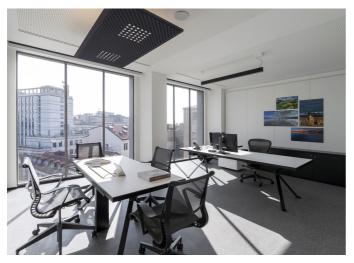

Tolomeo - Michele De Lucchi & Giancarlo Fassina | A.39 - Carlotta de Bevilacqua

A.39 Controlled Emission - Carlotta de Bevilacqua

The design of the interior spaces of the new AMCO offices in Milan, followed by Progetto CMR, is conceived to meet the needs of the continuous evolution of AMCO in a scalable and sustainable way; it is based on a desk-sharing model that allows to operate in an agile way. On each floor there are areas for collaboration and concentration such as focus rooms, phone booths, meeting rooms, lounges and break areas for informal meetings.