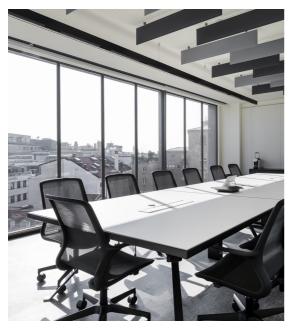

## **AMCO Offices**

↗ Milan, Italy

Année / 2022
Catégorie / Office
Auteur / Progetto CMR
Photo / Andrea Martiradonna

A.39 Controlled Emission - Carlotta de Bevilacqua

Eggboard - Progetto CMR - Giacobone & Roj

Tolomeo - Michele De Lucchi & Giancarlo Fassina | A.39 - Carlotta de Bevilacqua

A.39 Controlled Emission - Carlotta de Bevilacqua

The design of the interior spaces of the new AMCO offices in Milan, followed by Progetto CMR, is conceived to meet the needs of the continuous evolution of AMCO in a scalable and sustainable way; it is based on a desk-sharing model that allows to operate in an agile way. On each floor there are areas for collaboration and concentration such as focus rooms, phone booths, meeting rooms, lounges and break areas for informal meetings.