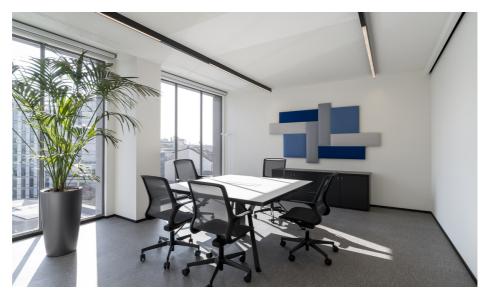

Tolomeo - Michele De Lucchi & Giancarlo Fassina | A.39 - Carlotta de Bevilacqua

A.39 Controlled Emission - Carlotta de Bevilacqua

The design of the interior spaces of the new AMCO offices in Milan, followed by Progetto CMR, is conceived to meet the needs of the continuous evolution of AMCO in a scalable and sustainable way; it is based on a desk-sharing model that allows to operate in an agile way. On each floor there are areas for collaboration and concentration such as focus rooms, phone booths, meeting rooms, lounges and break areas for informal meetings.