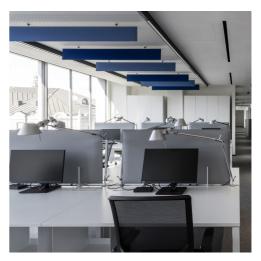

The entire building was lit with Artemide products including Discovery Vertical, A.39, Eggboard and Sharp.

Tolomeo - Michele De Lucchi & Giancarlo Fassina | A.39 - Carlotta de Bevilacqua

Tolomeo - Michele De Lucchi & Giancarlo Fassina | A.39 - Carlotta de Bevilacqua