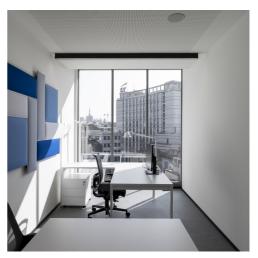

Tolomeo - Michele De Lucchi & Giancarlo Fassina | A.39 - Carlotta de Bevilacqua

A.39 Controlled Emission - Carlotta de Bevilacqua

The design of the interior spaces of the new AMCO offices in Milan, followed by Progetto CMR, is conceived to meet the needs of the continuous evolution of AMCO in a scalable and sustainable way; it is based on a desk-sharing model that allows to operate in an agile way. On each floor there are areas for collaboration and concentration such as focus rooms, phone booths, meeting rooms, lounges and break areas for informal meetings.

The entire building was lit with Artemide products including Discovery Vertical, A.39, Eggboard and Sharp.

Tolomeo - Michele De Lucchi & Giancarlo Fassina | A.39 - Carlotta de Bevilacqua

Tolomeo - Michele De Lucchi & Giancarlo Fassina | A.39 - Carlotta de Bevilacqua