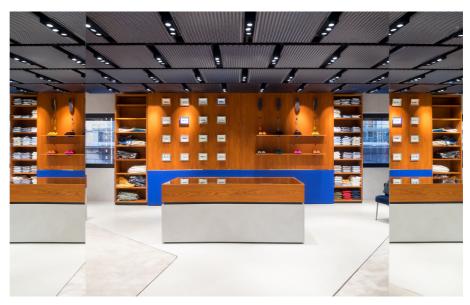

## Larusmiani

↗ Milan, Italy

Année / 2023
Catégorie / Retail
Auteur / Benedetto Camerana Studio
Photo / Marco Schiavone
Variations / Custom product: recessed with 3 vectors

Custom Vector - Carlotta de Bevilacqua

On the 101st anniversary of its birth, **Larusmiani** entrusts Benedetto Camerana and Sirio Barillaro with the design of its new store: the project is a concept store in which clothing and lifestyle dialogue with the culture of automotive and exhibit design, in synergy with the brand's style, values and contemporaneity. Artemide created a custom lighting design for the Milan shop, enhancing elegance and refinement. The result is a recessed module containing three **Vector**, making the environment unique, where elegance and sophisticated lighting blend perfectly, creating an exclusive shopping experience. Artemide has contributed to making the Larusmiani boutique a place of atmospheric and refined light.