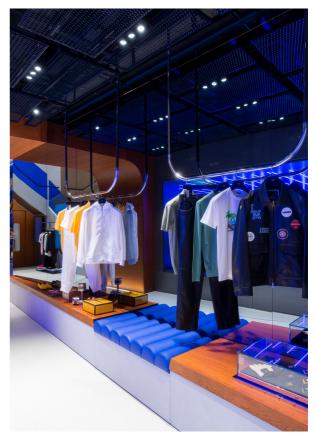

## Larusmiani

↗ Milan, Italy

Année / 2023
Catégorie / Retail
Auteur / Benedetto Camerana Studio
Photo / Marco Schiavone
Variations / Custom product: recessed with 3 vectors

Custom Vector - Carlotta de Bevilacqua

On the 101st anniversary of its birth, **Larusmiani** entrusts Benedetto Camerana and Sirio Barillaro with the design of its new store: the project is a concept store in which clothing and lifestyle dialogue with the culture of automotive and exhibit design, in synergy with the brand's style, values and contemporaneity. Artemide created a custom lighting design for the Milan shop, enhancing elegance and refinement. The result is a recessed module containing three **Vector**, making the environment unique, where elegance and sophisticated lighting blend perfectly, creating an exclusive shopping experience. Artemide has contributed to making the Larusmiani boutique a place of atmospheric and refined light.