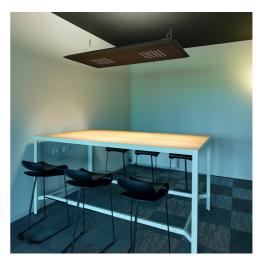

## Geosoft

Azzano Decimo, Italy

Année / 2022 Catégorie / Office Auteur / Dado Concept snc Photo / Massimo Crivellari

Eggboard Matrix - Progetto CMR Giacobone & Roj

Geosoft SrI is a leading Italian software house in the development of software for mapping, digital photogrammetry and GIS. The important building, which is part of the architectural heritage of Azzano Decimo, is developed on an open floor plan with independent work areas or combined with others, recreational and relaxation areas. The lighting design created by Artemide for the Geosoft SrI building is an excellent example of how light can be used strategically to create a versatile and stimulating environment.

Eggboard Matrix - Progetto CMR Giacobone & Roi