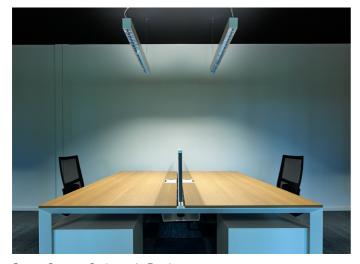

## Geosoft

Azzano Decimo, Italy

Année / 2022 Catégorie / Office Auteur / Dado Concept snc Photo / Massimo Crivellari

Eggboard Matrix - Progetto CMR Giacobone & Roj

Geosoft SrI is a leading Italian software house in the development of software for mapping, digital photogrammetry and GIS. The important building, which is part of the architectural heritage of Azzano Decimo, is developed on an open floor plan with independent work areas or combined with others, recreational and relaxation areas. The lighting design created by Artemide for the Geosoft SrI building is an excellent example of how light can be used strategically to create a versatile and stimulating environment.

Eggboard Matrix - Progetto CMR Giacobone & Roi