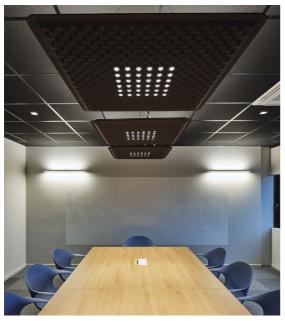

## Geosoft

Azzano Decimo, Italy

Année / 2022 Catégorie / Office Auteur / Dado Concept snc Photo / Massimo Crivellari



Eggboard Matrix - Progetto CMR Giacobone & Roj

Geosoft SrI is a leading Italian software house in the development of software for mapping, digital photogrammetry and GIS. The important building, which is part of the architectural heritage of Azzano Decimo, is developed on an open floor plan with independent work areas or combined with others, recreational and relaxation areas. The lighting design created by Artemide for the Geosoft SrI building is an excellent example of how light can be used strategically to create a versatile and stimulating environment.





Alphabet of Light System - BIG Bjarke Ingels Group



Tolomeo decentrata suspension - Michele De Lucchi & Giancarlo Fassina

Smart Office - Carlotta de Bevilacqua



Talo wall - Neil Poulton





Smart Office - Carlotta de Bevila