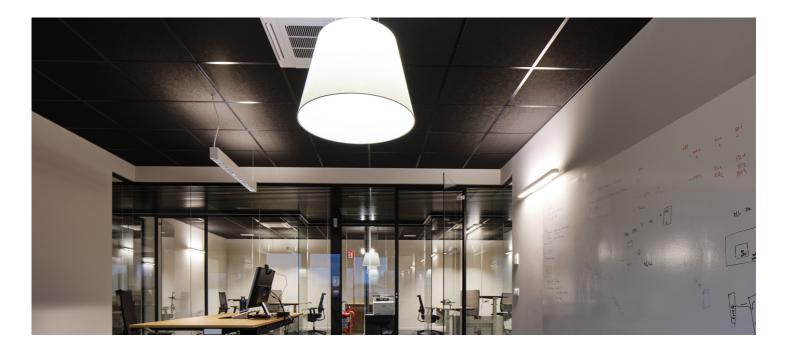

## Geosoft

Azzano Decimo, Italy

Année / 2022 Catégorie / Office Auteur / Dado Concept snc Photo / Massimo Crivellari

Eggboard Matrix - Progetto CMR Giacobone & Roj

Geosoft SrI is a leading Italian software house in the development of software for mapping, digital photogrammetry and GIS. The important building, which is part of the architectural heritage of Azzano Decimo, is developed on an open floor plan with independent work areas or combined with others, recreational and relaxation areas. The lighting design created by Artemide for the Geosoft SrI building is an excellent example of how light can be used strategically to create a versatile and stimulating environment.

Alphabet of Light System - BIG Bjarke Ingels Group

Tolomeo decentrata suspension - Michele De Lucchi & Giancarlo Fassina

Smart Office - Carlotta de Bevilacqua

Talo wall - Neil Poulton

Smart Office - Carlotta de Bevilacqua