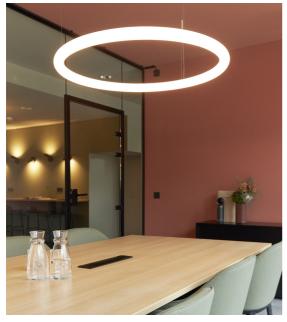

## Kapten & Son

↗ Cologne, Germany

Année / 2022
Catégorie / Office
Auteur / Mathes, Aachen
Photo / Thorsten Kohlhaas

Alphabet of Light Circular - BIG Bjarke Ingels Group

The german lifestyle brand KAPTEN & SON, which operates as a global company with its watches, sunglasses and backpacks, combines previous locations in the new headquarters in Cologne. According to the KAPTEN & SON slogan: "born for adventure, exploring the world", the interior design of the new headquarters is reminiscent of an imressive trip around the world. Each area of the office building resembles a specific region of the globe through furniture and lighting. Artemide has succeeded in creating a luminous symphony that blends perfectly with the surrounding interior design, amplifying the experience of immersing oneself in evocative and fascinating places.

Yanzi Table - Neri&Hu Yanzi Suspension 1 - Neri&Hu

Demetra Wall - Naoto Fukasawa

Alphabet of Light System - BIG Bjarke Ingels Group