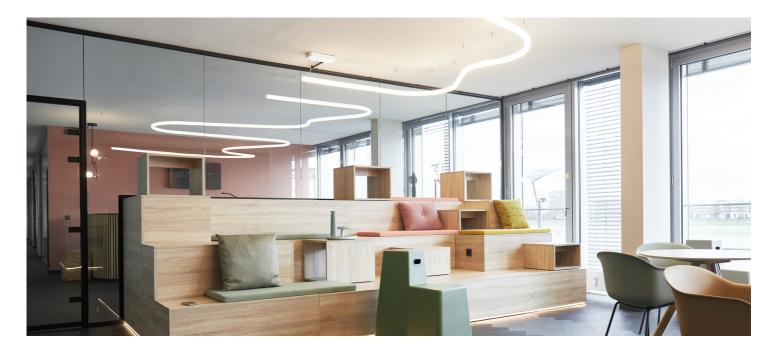

## Kapten & Son

↗ Cologne, Germany

Année / 2022
Catégorie / Office
Auteur / Mathes, Aachen
Photo / Thorsten Kohlhaas

Alphabet of Light Circular - BIG Bjarke Ingels Group

The german lifestyle brand KAPTEN & SON, which operates as a global company with its watches, sunglasses and backpacks, combines previous locations in the new headquarters in Cologne. According to the KAPTEN & SON slogan: "born for adventure, exploring the world", the interior design of the new headquarters is reminiscent of an imressive trip around the world. Each area of the office building resembles a specific region of the globe through furniture and lighting. Artemide has succeeded in creating a luminous symphony that blends perfectly with the surrounding interior design, amplifying the experience of immersing oneself in evocative and fascinating places.