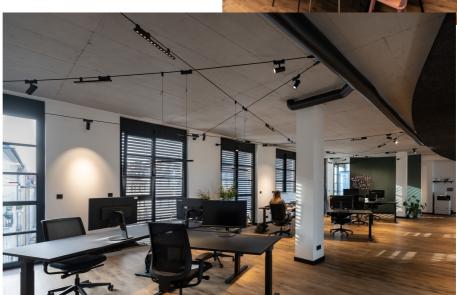

## C3 Creative Code and Content

Munich, Germany

Année / 2023 Catégorie / Office Auteur / D'NA Dina Andersen Photo / Linus Lintner

Funivia - Carlotta de Bevilacqua

Artemide recently enlightened the offices of C3 Creative Code & Content in Munich. Funivia System helped creating a bright and modern environment inside the offices

Several other Artemide products including Hoy, Discovery, Alphabet of Light and Gople were installed, meeting the different aesthetic and functional needs of the work environment.

This partnership reflects Artemide's commitment to bringing the quality and elegance of light into work spaces.

Ernesto Gismondi - Discovery Vertical | Alphabet of Light Circular - BIG Bjarke Ingels Group

Gople Suspension - BIG Bjarke Ingels Group | Hoy Spot - Foster + Partners Industrial Design

Funivia - Carlotta de Bevilacqua