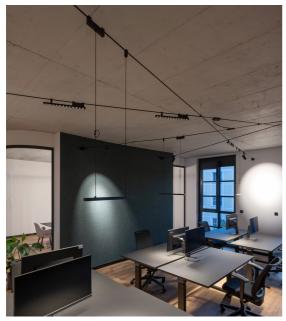

Several other Artemide products including Hoy, Discovery, Alphabet of Light and Gople were installed, meeting the different aesthetic and functional needs of the work environment.

This partnership reflects Artemide's commitment to bringing the quality and elegance of light into work spaces.

Ernesto Gismondi - Discovery Vertical | Alphabet of Light Circular - BIG Bjarke Ingels Group

Gople Suspension - BIG Bjarke Ingels Group | Hoy Spot - Foster + Partners Industrial Design

Funivia - Carlotta de Bevilacqua