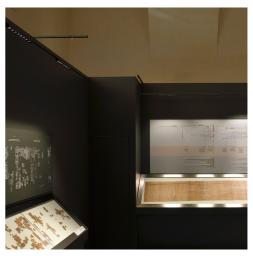

## Museo Egizio

→ Turin, Italy

Année / 2023
Catégorie / Culture
Photo / Courtesy of Museo Egizio

Turn Around + Vector - Carlotta de Bevilacqua

Turn Around + Vector - Carlotta de Bevilacqua

The Egyptian Museum has begun a process of innovation and transformation to celebrates its bicentennial in the fall of 2024.

For this occasion were renovated about 500 square meters distributed between the ground floor and the hypogeum, almost entirely illuminated with A.24 and Turn Around, which with its Vector 20 and 30, the smallest in Artemide's catalog, perfectly manages to illuminate the displayed elements without interfering with them.

Turn Around + Sharp Module - Carlotta de Bevilacqua

Turn Around + Sharp Module - Carlotta de Bevilacqua

Turn Around + Sharp Module - Carlotta de A.24 + Vector - Carlotta de Bevilacqua Bevilacqua