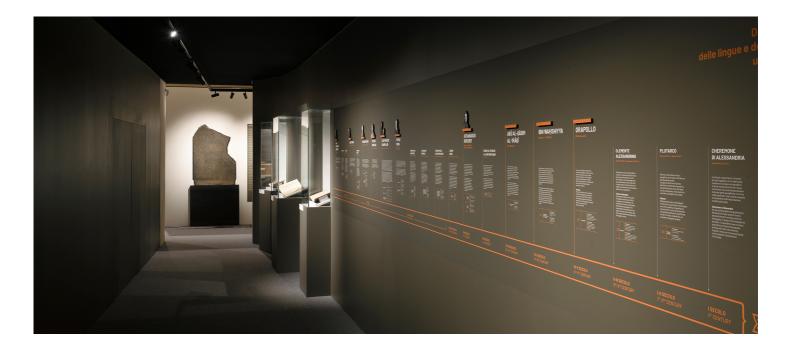

## Museo Egizio

→ Turin, Italy

Année / 2023
Catégorie / Culture
Photo / Courtesy of Museo Egizio

Turn Around + Vector - Carlotta de Bevilacqua

Turn Around + Vector - Carlotta de Bevilacqua

The Egyptian Museum has begun a process of innovation and transformation to celebrates its bicentennial in the fall of 2024.

For this occasion were renovated about 500 square meters distributed between the ground floor and the hypogeum, almost entirely illuminated with A.24 and Turn Around, which with its Vector 20 and 30, the smallest in Artemide's catalog, perfectly manages to illuminate the displayed elements without interfering with them.