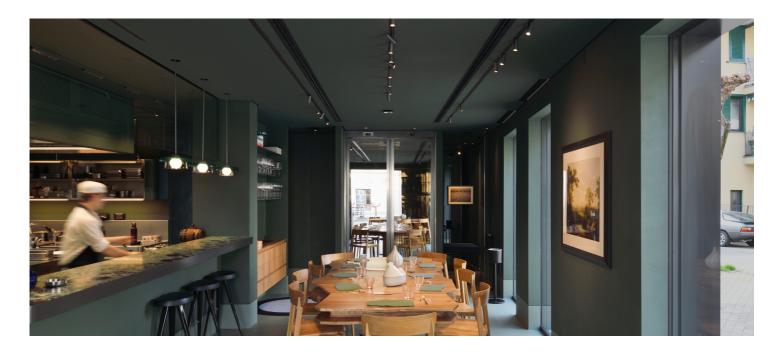

## Olmo restaurant

San Pietro all'Olmo di Cornaredo, Milan, Italy

Année / 2024 Catégorie / Hospitality Photo / Michele Nastasi

Turn Around + Vector - Carlotta de Bevilacqua

Artemide and celebrity chef Davide Oldani join forces once again to illuminate the new "Olmo" restaurant with a unique and long-established synergy. Located in a charming little square, the restaurant takes its name from the imposing tree that stands in the centre, deeply rooted in the ground and reaching upwards, symbolising stability and growth.

A. 24 Diffused Emission - Carlotta de Bevilacqua

The partnership between Artemide and Davide Oldani is manifested in special lighting solutions, designed to enhance the environment and create a unique atmosphere that perfectly matches Oldani's culinary philosophy. It is a union that goes beyond simple teamwork, it is the concretisation of a shared idea, where lighting becomes an integral part of the gastronomic experience.