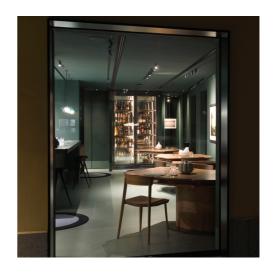

## Olmo restaurant

San Pietro all'Olmo di Cornaredo, Milan, Italy

Année / 2024 Catégorie / Hospitality Photo / Michele Nastasi

Turn Around + Vector - Carlotta de Bevilacqua

Artemide and celebrity chef Davide Oldani join forces once again to illuminate the new "Olmo" restaurant with a unique and long-established synergy. Located in a charming little square, the restaurant takes its name from the imposing tree that stands in the centre, deeply rooted in the ground and reaching upwards, symbolising stability and growth.

A. 24 Diffused Emission - Carlotta de Bevilacqua

The partnership between Artemide and Davide Oldani is manifested in special lighting solutions, designed to enhance the environment and create a unique atmosphere that perfectly matches Oldani's culinary philosophy. It is a union that goes beyond simple teamwork, it is the concretisation of a shared idea, where lighting becomes an integral part of the gastronomic experience.