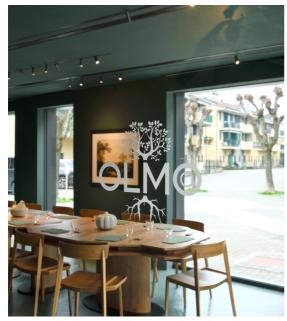

## Olmo restaurant

San Pietro all'Olmo di Cornaredo, Milan, Italy

Année / 2024 Catégorie / Hospitality Photo / Michele Nastasi

Turn Around + Vector - Carlotta de Bevilacqua

Artemide and celebrity chef Davide Oldani join forces once again to illuminate the new "Olmo" restaurant with a unique and long-established synergy. Located in a charming little square, the restaurant takes its name from the imposing tree that stands in the centre, deeply rooted in the ground and reaching upwards, symbolising stability and growth.

A. 24 Diffused Emission - Carlotta de Bevilacqua

The partnership between Artemide and Davide Oldani is manifested in special lighting solutions, designed to enhance the environment and create a unique atmosphere that perfectly matches Oldani's culinary philosophy. It is a union that goes beyond simple teamwork, it is the concretisation of a shared idea, where lighting becomes an integral part of the gastronomic experience.