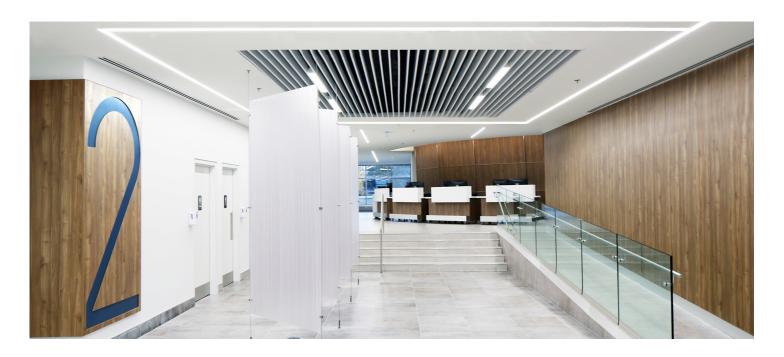

In the One Heart Care office, **Algoritmo Ceiling** recessed is connected to Algoritmo Wall recessed at a 90 degree angle. This smart system allows for not only the seamless transition of light, but also creates strong graphic lines of light that welcome you into the office and add visual interest. Algoritmo recessed is also used on the ceiling to create a path of light down a curved hallway.