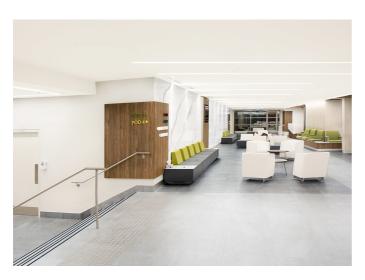

## One Heart Care

Mississauga, Canada

Année / 2019 Catégorie / Hospitality Auteur / C& Partners Architects

One Heart Care is a cardiology office in Mississauga, Ontario that delivers personalized health care to patients with cardiac conditions to streamline the medical process. This philosophy is reflected in their office, which has a sleek and streamlined look system.

In the One Heart Care office, **Algoritmo Ceiling** recessed is connected to Algoritmo Wall recessed at a 90 degree angle. This smart system allows for not only the seamless transition of light, but also creates strong graphic lines of light that welcome you into the office and add visual interest. Algoritmo recessed is also used on the ceiling to create a path of light down a curved hallway.