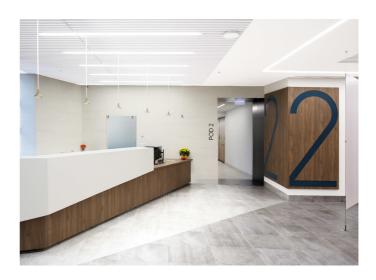

In the One Heart Care office, **Algoritmo Ceiling** recessed is connected to Algoritmo Wall recessed at a 90 degree angle. This smart system allows for not only the seamless transition of light, but also creates strong graphic lines of light that welcome you into the office and add visual interest. Algoritmo recessed is also used on the ceiling to create a path of light down a curved hallway.