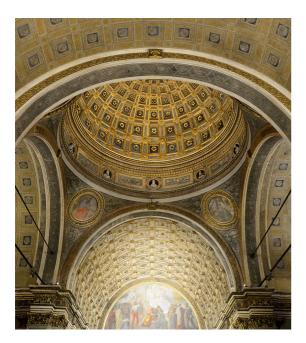

## Santa Maria presso San Satiro

↗ Milan, Italy

Année / 2016 Catégorie / Culture Auteur / Area Studio S.r.l & Artemide Photo / Michele Nastasi

The architectural space of **Santa Maria near San Satiro**, the result of the renovation and enlargement by Donato Bramante, has a special **relationship with natural light**. The artificial lighting project was born from the analysis of the particular atmospheres and geometries created by natural light inside the sacred architecture: perspective, geometry, rhythm and relationship between full and empty spaces are the key points for the respect of the identity of the place.

Artemide's expertise has allowed the realization of a new experience in the relationship between space and light, natural and artificial