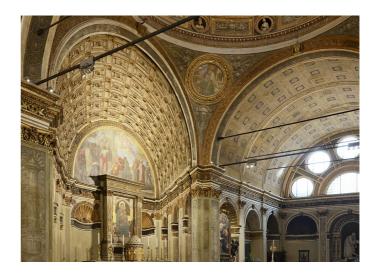

## Santa Maria presso San Satiro

↗ Milan, Italy

Année / 2016 Catégorie / Culture Auteur / Area Studio S.r.l & Artemide Photo / Michele Nastasi

The architectural space of **Santa Maria near San Satiro**, the result of the renovation and enlargement by Donato Bramante, has a special **relationship with natural light**. The artificial lighting project was born from the analysis of the particular atmospheres and geometries created by natural light inside the sacred architecture: perspective, geometry, rhythm and relationship between full and empty spaces are the key points for the respect of the identity of the place.

According to the project developed by the Areastudio Company and in agreement with Sopraintendenza al Paesaggio e ai Beni architettonici e con l'Arcidiocesi, Artemide has specifically designed and produced **special products** for a lighting solution that respects the specific architectural and symbolic characteristics of the building

Artemide's expertise has allowed the realization of a new experience in the relationship between space and light, natural and artificial