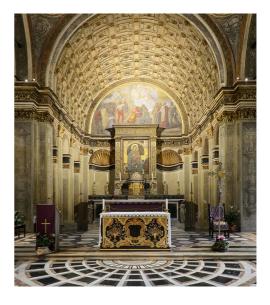

## Santa Maria presso San Satiro

↗ Milan, Italy

Année / 2016 Catégorie / Culture Auteur / Area Studio S.r.l & Artemide Photo / Michele Nastasi

The architectural space of **Santa Maria near San Satiro**, the result of the renovation and enlargement by Donato Bramante, has a special **relationship with natural light**. The artificial lighting project was born from the analysis of the particular atmospheres and geometries created by natural light inside the sacred architecture: perspective, geometry, rhythm and relationship between full and empty spaces are the key points for the respect of the identity of the place.

According to the project developed by the Areastudio Company and in agreement with Sopraintendenza al Paesaggio e ai Beni architettonici e con l'Arcidiocesi, Artemide has specifically designed and produced **special products** for a lighting solution that respects the specific architectural and symbolic characteristics of the building

Artemide's expertise has allowed the realization of a new experience in the relationship between space and light, natural and artificial