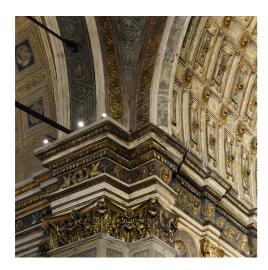

## Santa Maria presso San Satiro

↗ Milan, Italy

Année / 2016 Catégorie / Culture Auteur / Area Studio S.r.l & Artemide Photo / Michele Nastasi

The architectural space of **Santa Maria near San Satiro**, the result of the renovation and enlargement by Donato Bramante, has a special **relationship with natural light**. The artificial lighting project was born from the analysis of the particular atmospheres and geometries created by natural light inside the sacred architecture: perspective, geometry, rhythm and relationship between full and empty spaces are the key points for the respect of the identity of the place.

Artemide's expertise has allowed the realization of a new experience in the relationship between space and light, natural and artificial