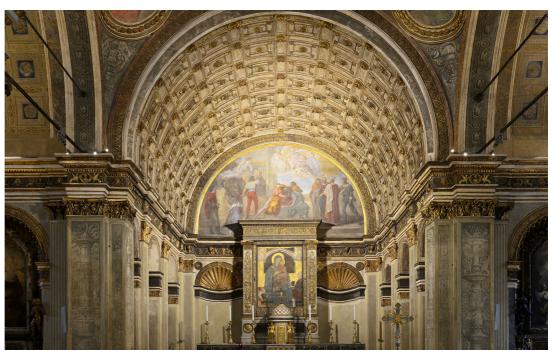

## Santa Maria presso San Satiro

↗ Milan, Italy

Année / 2016 Catégorie / Culture Auteur / Area Studio S.r.l & Artemide Photo / Michele Nastasi

The architectural space of **Santa Maria near San Satiro**, the result of the renovation and enlargement by Donato Bramante, has a special **relationship with natural light**. The artificial lighting project was born from the analysis of the particular atmospheres and geometries created by natural light inside the sacred architecture: perspective, geometry, rhythm and relationship between full and empty spaces are the key points for the respect of the identity of the place.

According to the project developed by the Areastudio Company and in agreement with Sopraintendenza al Paesaggio e ai Beni architettonici e con l'Arcidiocesi, Artemide has specifically designed and produced **special products** for a lighting solution that respects the specific architectural and symbolic characteristics of the building

Artemide's expertise has allowed the realization of a new experience in the relationship between space and light, natural and artificial