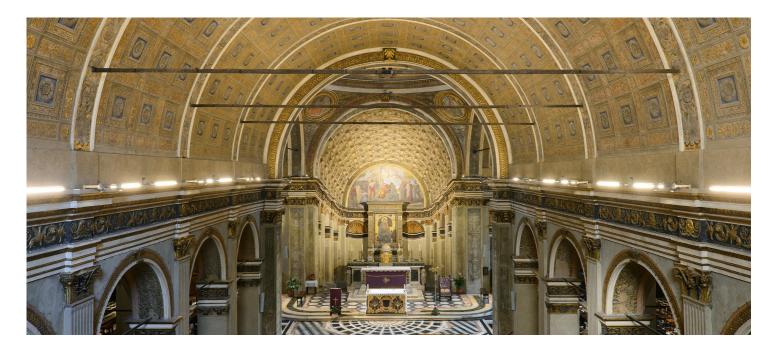

## Santa Maria presso San Satiro

↗ Milan, Italy

Année / 2016 Catégorie / Culture Auteur / Area Studio S.r.l & Artemide Photo / Michele Nastasi

The architectural space of **Santa Maria near San Satiro**, the result of the renovation and enlargement by Donato Bramante, has a special **relationship with natural light**. The artificial lighting project was born from the analysis of the particular atmospheres and geometries created by natural light inside the sacred architecture: perspective, geometry, rhythm and relationship between full and empty spaces are the key points for the respect of the identity of the place.

According to the project developed by the Areastudio Company and in agreement with Sopraintendenza al Paesaggio e ai Beni architettonici e con l'Arcidiocesi, Artemide has specifically designed and produced **special products** for a lighting solution that respects the specific architectural and symbolic characteristics of the building

Artemide's expertise has allowed the realization of a new experience in the relationship between space and light, natural and artificial