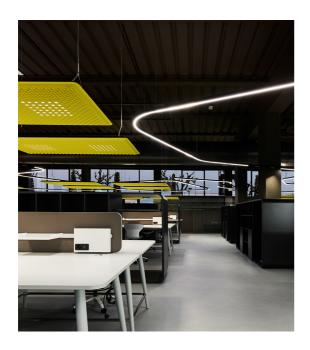

Artemide illuminates Giuntini office workspaces with a stunning, tailor-made configuration of **A.24 system** that freely and seamlessly runs through the environment, providing general lighting to this elegant open space.

Directly above the work tables, on the other hand, there are suspended **Eggboard**: with their dual function of lamps and sound-absorbing panels, they ensure perfect light on the worktop and an excellent sound level of the environment. Artemide once again delivers a sophisticated and effective lighting solution, to highlight the charm of these spaces without giving up functionality.