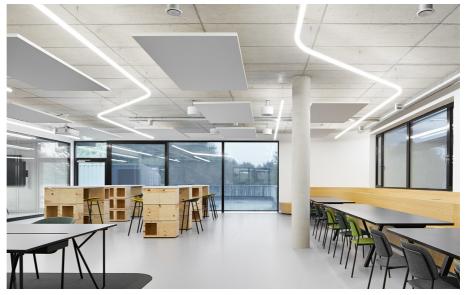

CML Europe, market leaders in circuit boards for the automotive industries, built a new headquarters in Palmbach near Karlsruhe. The objective of the lighting design was to reflect the DNA of the company in accordance with the overall architecture. The circuit boards could be reconstructed perfectly with the DALI controlled Alphabet of Light system and ideally fit in the innovative architecture at the same time.