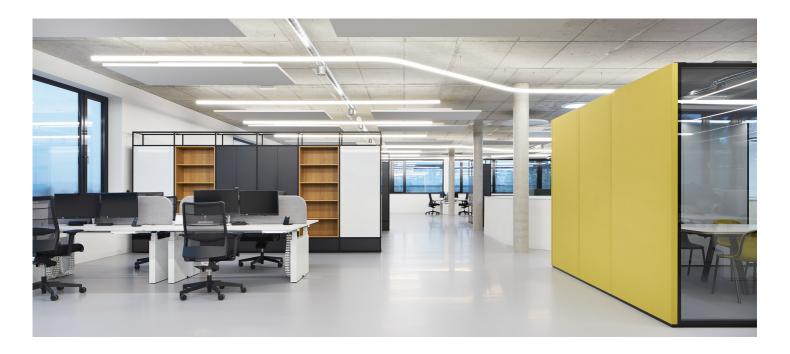

CML Europe, market leaders in circuit boards for the automotive industries, built a new headquarters in Palmbach near Karlsruhe. The objective of the lighting design was to reflect the DNA of the company in accordance with the overall architecture. The circuit boards could be reconstructed perfectly with the DALI controlled Alphabet of Light system and ideally fit in the innovative architecture at the same time.