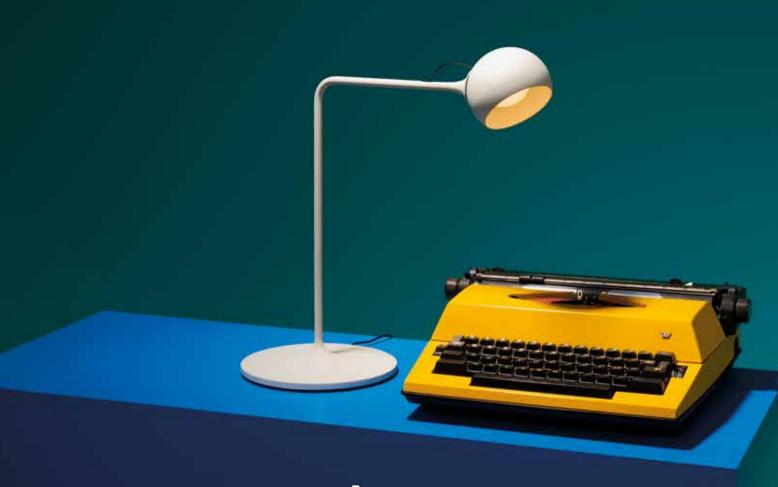

## Ixa Table

# Ixa Family

**Materials:** alluminum, steel, technopolymer.

Power: 9W

Luminous Flux: 465 lm

CCT: 3000K CRI=90

### Colours:

- Anthracite
- Blue
- Red
- White/Grey
- Yellow