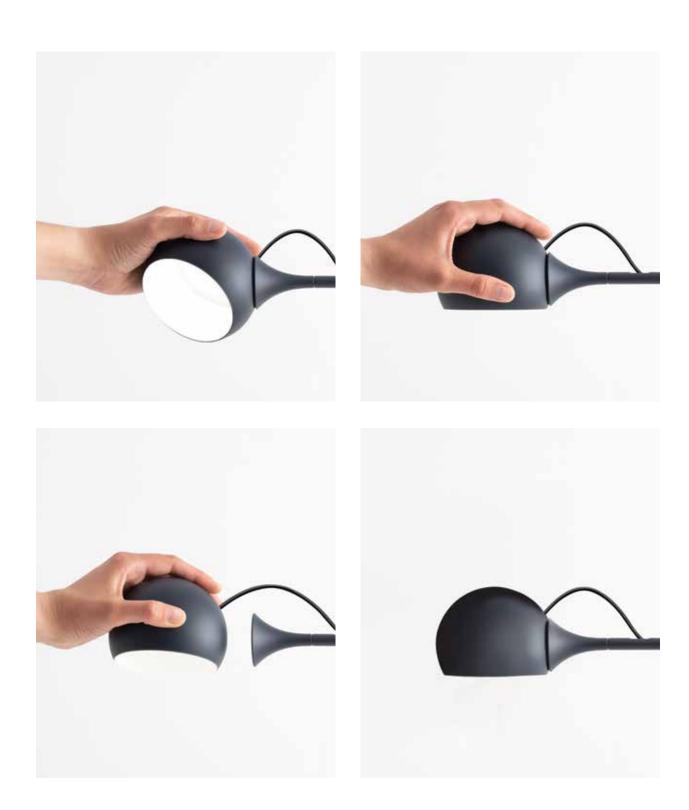

«Ixa has evolved through an intuitive design and making process. Slight variations in applied weight and movement have informed the lamp's dynamic design.

Ixa provides a flexible, highly personalised lighting experience.»