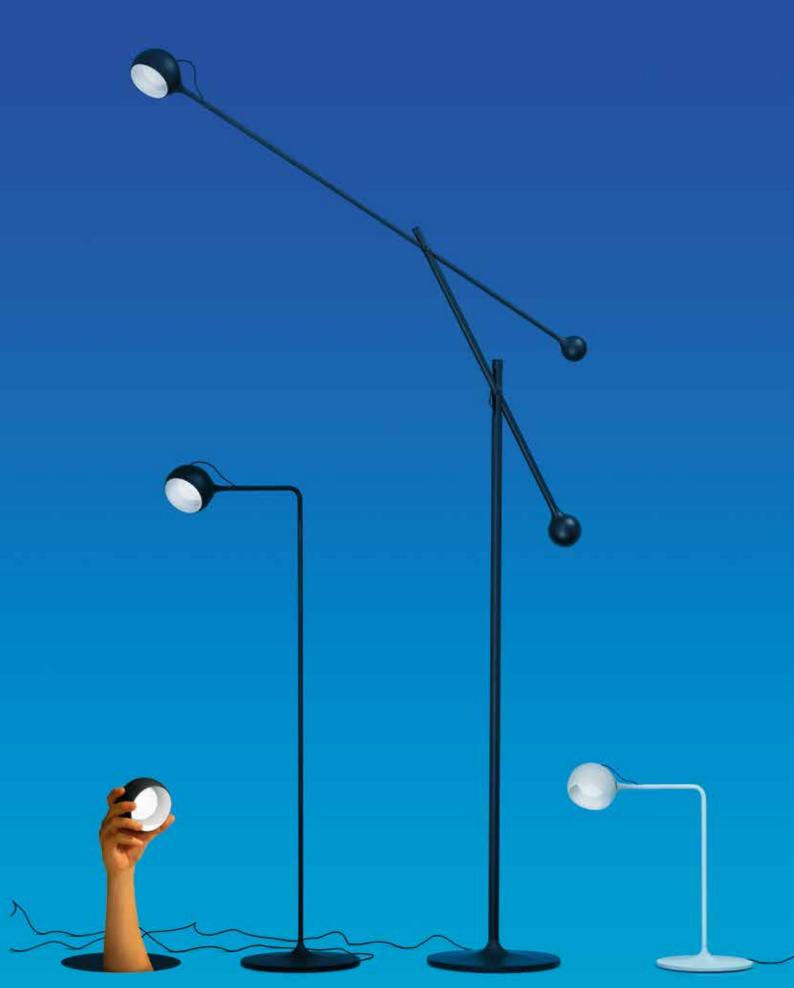

# Foster + Partners Industrial Design 2022

Inspired by Alexander Calder's dynamic sculptures, the design interprets the idea of "elegant balance" through precision engineering.

Ixa is a complete and transversal family composed trough the combination of an adjustable spherical head, rods and counterweights. It is a smart and scalable principle that allows the Ixa family to expand with the addition of new versions. A larger head is combined with two new structures, wall and ceiling, recalibrated to balance the weight and bring light into the space to respond to different lighting needs.

## Ixa Floor

# Ixa Family

**Materials:** alluminum, steel, technopolymer.

Power: 9W

Luminous Flux: 465 lm

CCT: 3000K CRI=90